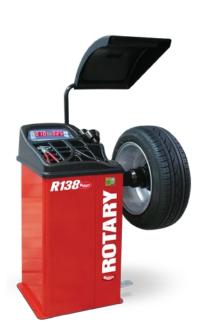

## WHEEL BALANCERS STARTING AT \$3.950

R138 Wheel Balancer R148 Wheel Balancer R155 Wheel Balancer

R138 Motorized Wheel Balancer