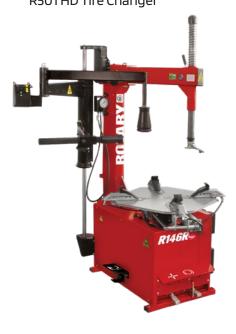

## TIRE CHANGERS STARTING AT \$5,900

R140i Tire Changer (includes Bead Press Arm) R146 Tire Changer (includes Bead Press Arm) R1200 Tire Changer R501 HD Tire Changer

R146 Tire Changer (Bead Press Arm)