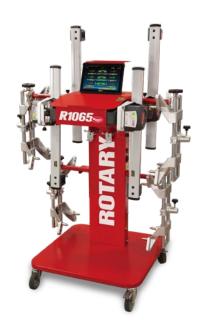

## TIRE ALIGNER STARTING AT \$9,150

R1065 Mobile Tablet Aligner

R1065 Mobile Tablet Aligner

ALL PRICED AT LOCAL PICK UP — WINNIPEG LOCATION DELIVERY AND TRAINING AVAILABLE — CHECK WITH US

Winnipeg **204-831-9633** 